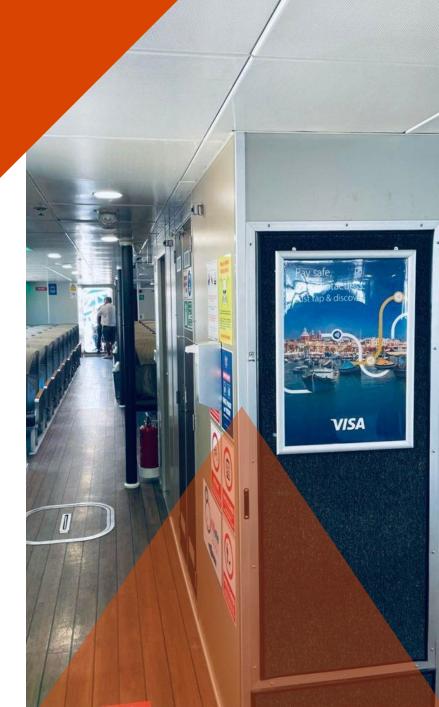

# A2 POSTERS

1x Ferry
5 x A2 Posters
Price Includes Printing Cost

€150 /Poster/Month €600/5 Posters/Month

15,000 Passengers Monthly

All prices quoted are exclusive of VAT and subject to availability at time of order

Our Printed A2 Poster Adverts are strategically positioned opposite gangways & other hi footfall locations