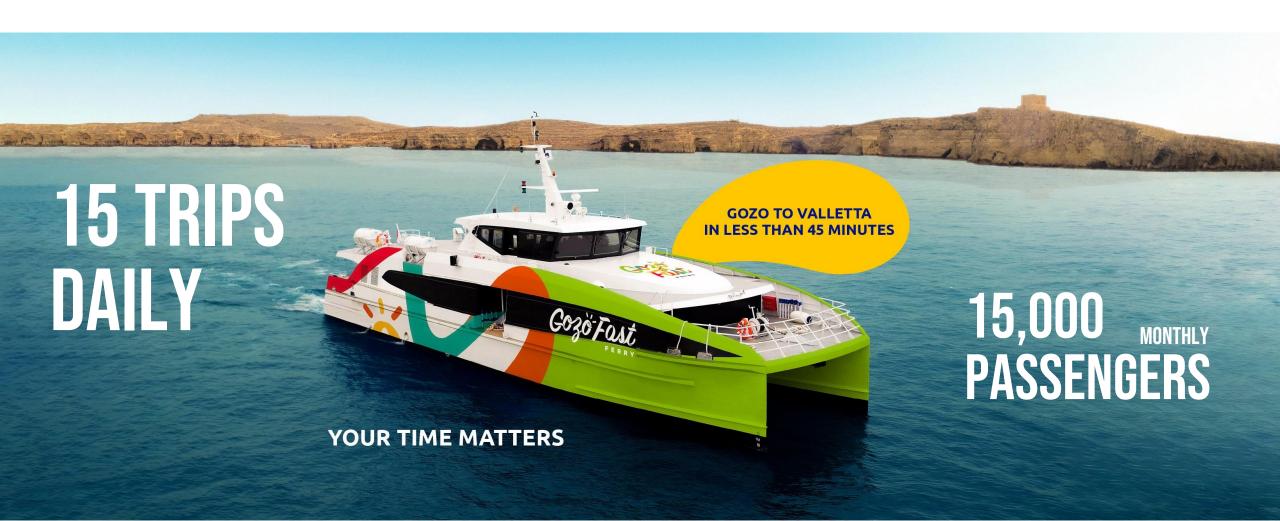

## ONBOARD FERRY ADVERTISING

## DIGITAL DISPLAYS

1 Ferry 5 x Digital Screens 20 second Adverts \ 20 minutes.

€ 350 Monthly

15,000 Passengers Monthly

Our Digital Screens are strategically positioned for maximum passenger visibility