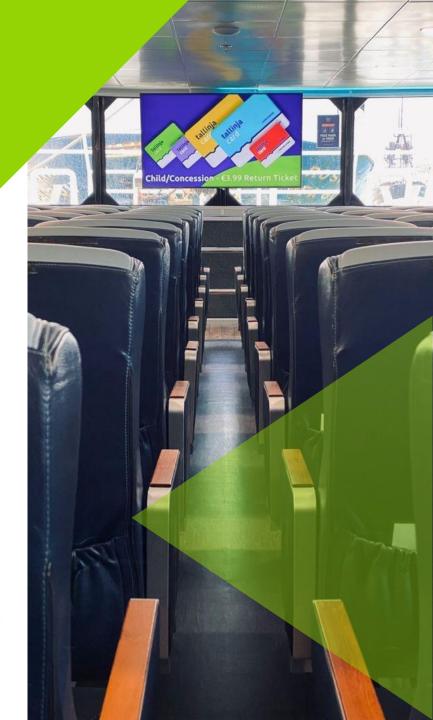

## DIGITAL DISPLAYS

1 Ferry 5 x Digital Screens 20 second Adverts \ 20 minutes.

€ 350 Monthly

15,000 Passengers Monthly

Our Digital Screens are strategically positioned for maximum passenger visibility