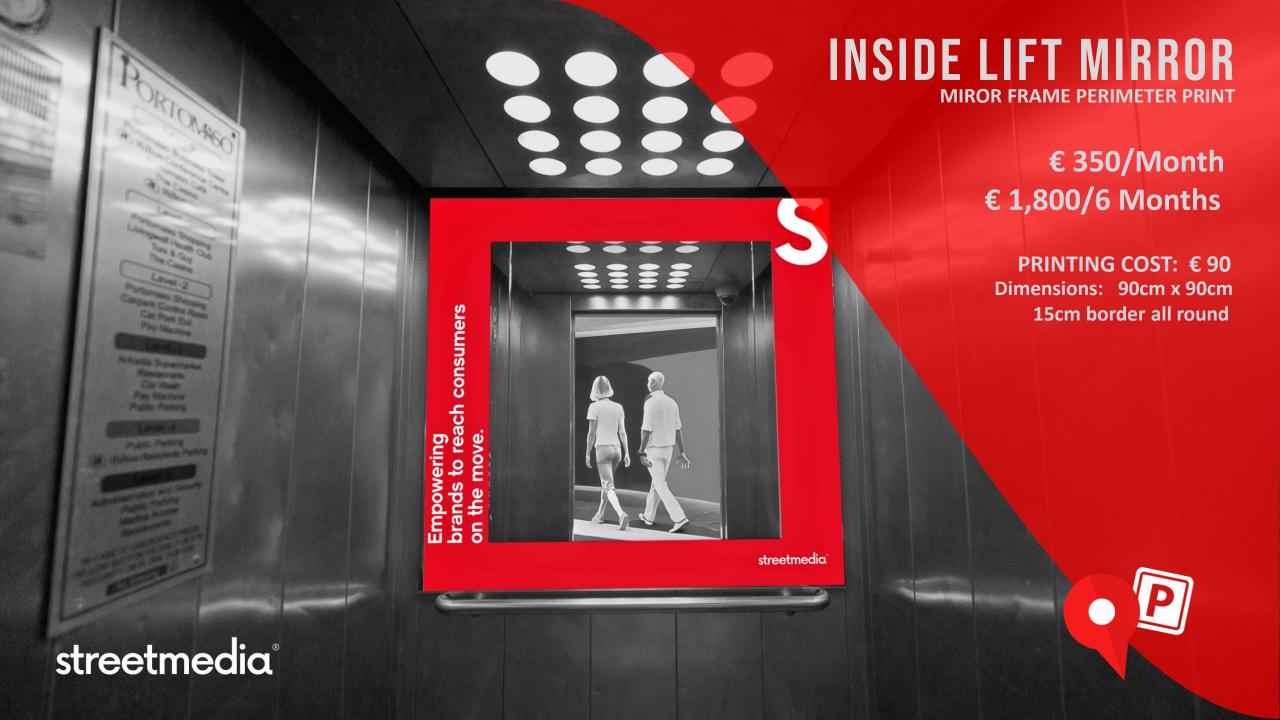

the bustling heart of St. Julian's, lies Portomaso Parking, the largest underground parking facility on the island. A central component of the expansive Portomaso development, this state-of-theart facility is intricately connected to a Business Tower, Business Centre, Hilton Hotel, Casino, various Premium Retail Outlets a Yacht Marina and a diverse range of Restaurants. Complementing this commercial hub are more than 500 Luxury Residential Properties, seamlessly integrated within the complex. With its prime location and comprehensive amenities, Portomaso Parking offers convenience, accessibility, and sophistication, catering to the needs of both visitors and residents alike.

## +50,000 VEHICLE ENTRIES MONTHLY





**CASINO** 





HILTON LUXURY HOTEL RETAIL







+500 APARTMENTS