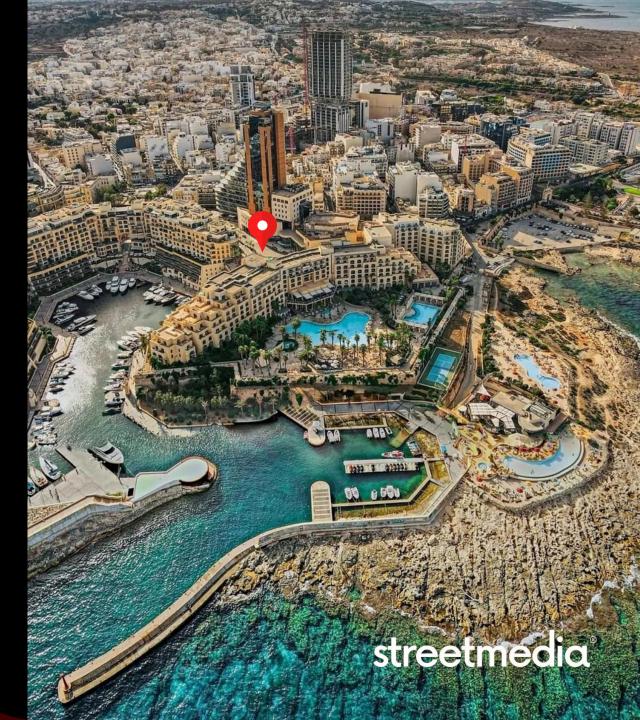

## LOCATION HIGHLIGHTS

Located in the bustling heart of St. Julian's, lies Portomaso Parking, the largest underground parking facility on the island. A central component of the expansive Portomaso development, this state-of-theart facility is intricately connected to a Business Tower, Business Centre, Hilton Hotel, Casino, various Premium Retail Outlets a Yacht Marina and a diverse range of Restaurants. Complementing this commercial hub are more than 500 Luxury Residential Properties, seamlessly integrated within the complex. With its prime location and comprehensive amenities, Portomaso Parking offers convenience, accessibility, and sophistication, catering to the needs of both visitors and residents alike.