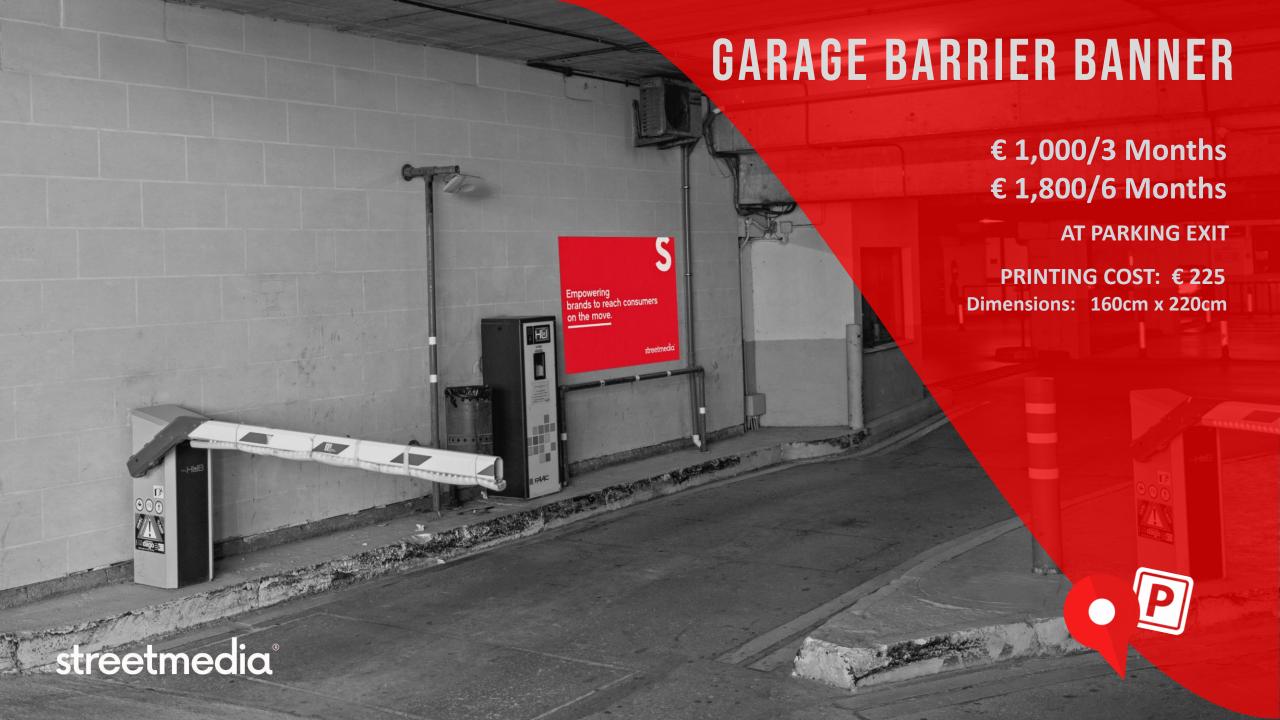

ustling heart of St. Julian's, lies Portomaso Parking, the largest underground parking facility on the island. A central component of the expansive Portomaso development, this state-of-theart facility is intricately connected to a Business Tower, Business Centre, Hilton Hotel, Casino, various Premium Retail Outlets a Yacht Marina and a diverse range of Restaurants. Complementing this commercial hub are more than 500 Luxury Residential Properties, seamlessly integrated within the complex. With its prime location and comprehensive amenities, Portomaso Parking offers convenience, accessibility, and sophistication, catering to the needs of both visitors and residents alike.

## +50,000 VEHICLE ENTRIES MONTHLY





**CASINO** 





HILTON LUXURY HOTEL RETAIL







+500 APARTMENTS