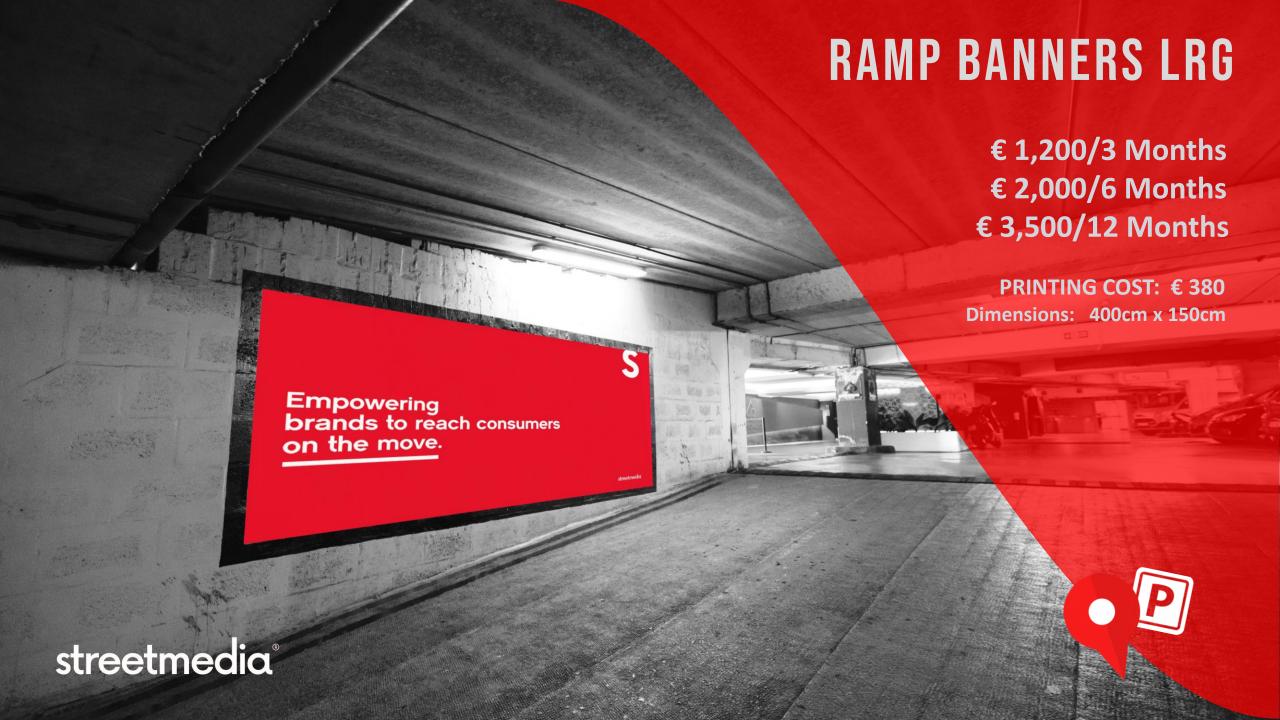

g heart of St. Julian's, lies Portomaso Parking, the largest underground parking facility on the island. A central component of the expansive Portomaso development, this state-of-theart facility is intricately connected to a Business Tower, Business Centre, Hilton Hotel, Casino, various Premium Retail Outlets a Yacht Marina and a diverse range of Restaurants. Complementing this commercial hub are more than 500 Luxury Residential Properties, seamlessly integrated within the complex. With its prime location and comprehensive amenities, Portomaso Parking offers convenience, accessibility, and sophistication, catering to the needs of both visitors and residents alike.

## +50,000 VEHICLE ENTRIES MONTHLY





**CASINO** 





HILTON LUXURY HOTEL RETAIL







+500 APARTMENTS