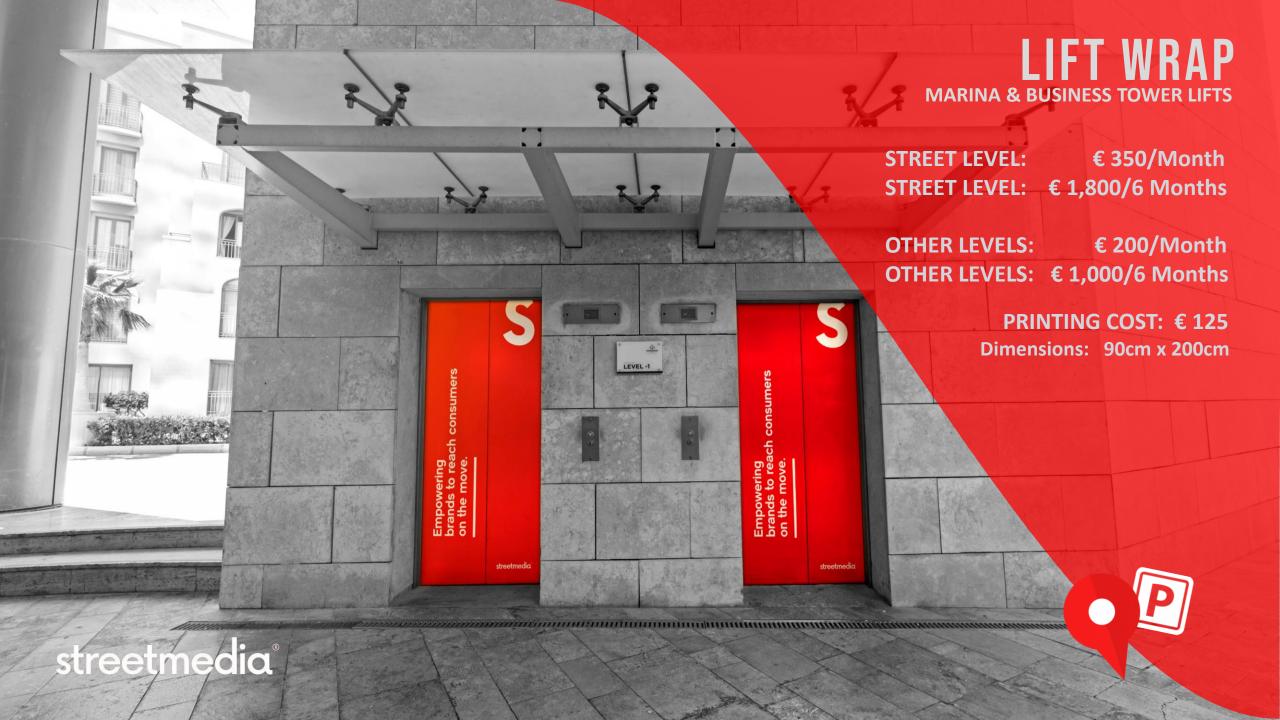

in the bustling heart of St. Julian's, lies Portomaso Parking, the largest underground parking facility on the island. A central component of the expansive Portomaso development, this state-of-theart facility is intricately connected to a Business Tower, Business Centre, Hilton Hotel, Casino, various Premium Retail Outlets a Yacht Marina and a diverse range of Restaurants. Complementing this commercial hub are more than 500 Luxury Residential Properties, seamlessly integrated within the complex. With its prime location and comprehensive amenities, Portomaso Parking offers convenience, accessibility, and sophistication, catering to the needs of both visitors and residents alike.

## +50,000 VEHICLE ENTRIES MONTHLY





**CASINO** 





HILTON LUXURY HOTEL RETAIL







+500 APARTMENTS