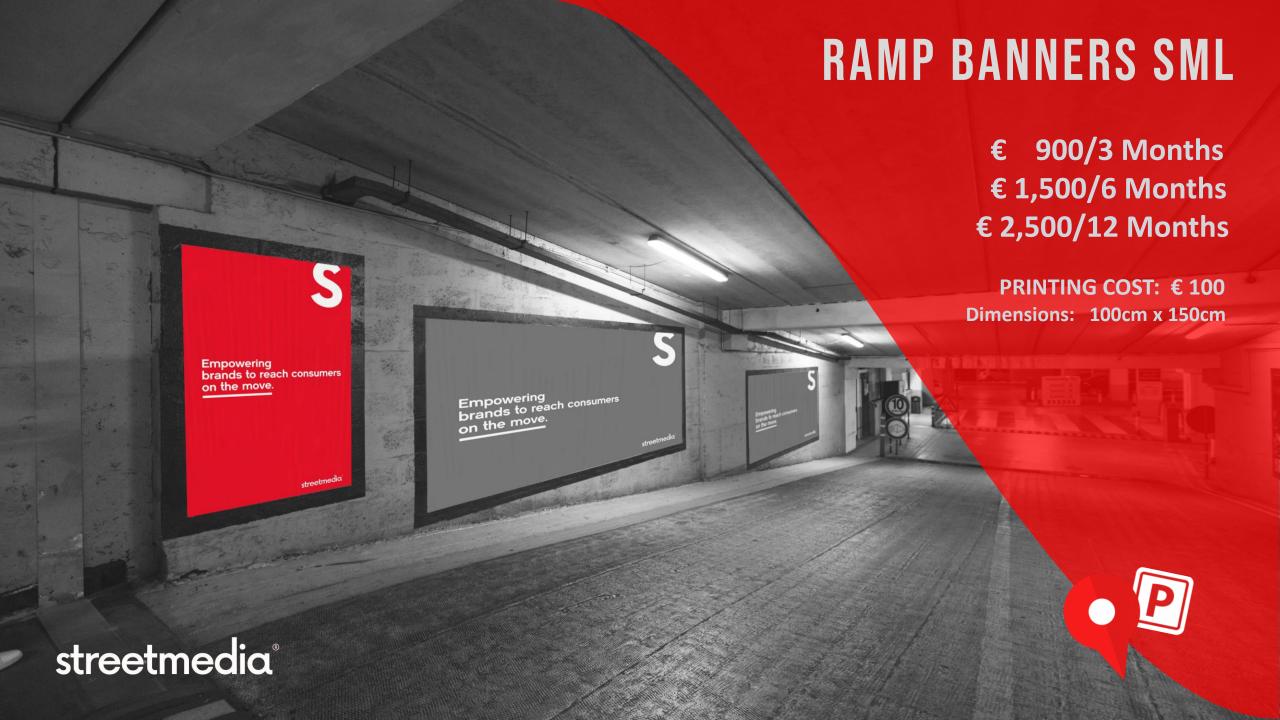

heart of St. Julian's, lies Portomaso Parking, the largest underground parking facility on the island. A central component of the expansive Portomaso development, this state-of-theart facility is intricately connected to a Business Tower, Business Centre, Hilton Hotel, Casino, various Premium Retail Outlets a Yacht Marina and a diverse range of Restaurants. Complementing this commercial hub are more than 500 Luxury Residential Properties, seamlessly integrated within the complex. With its prime location and comprehensive amenities, Portomaso Parking offers convenience, accessibility, and sophistication, catering to the needs of both visitors and residents alike.

## +50,000 VEHICLE ENTRIES MONTHLY





**CASINO** 





HILTON LUXURY HOTEL RETAIL







+500 APARTMENTS