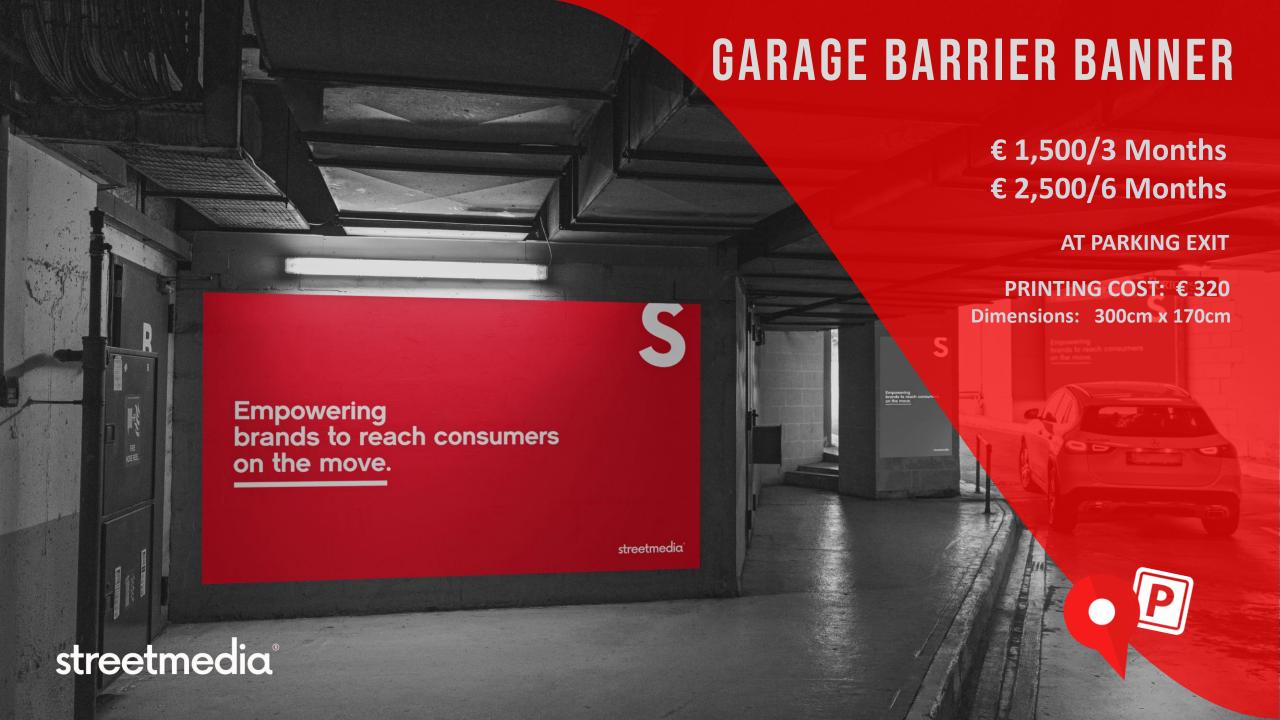

tling heart of St. Julian's, lies Portomaso Parking, the largest underground parking facility on the island. A central component of the expansive Portomaso development, this state-of-theart facility is intricately connected to a Business Tower, Business Centre, Hilton Hotel, Casino, various Premium Retail Outlets a Yacht Marina and a diverse range of Restaurants. Complementing this commercial hub are more than 500 Luxury Residential Properties, seamlessly integrated within the complex. With its prime location and comprehensive amenities, Portomaso Parking offers convenience, accessibility, and sophistication, catering to the needs of both visitors and residents alike.

## +50,000 VEHICLE ENTRIES MONTHLY





**CASINO** 





HILTON LUXURY HOTEL RETAIL







+500 APARTMENTS