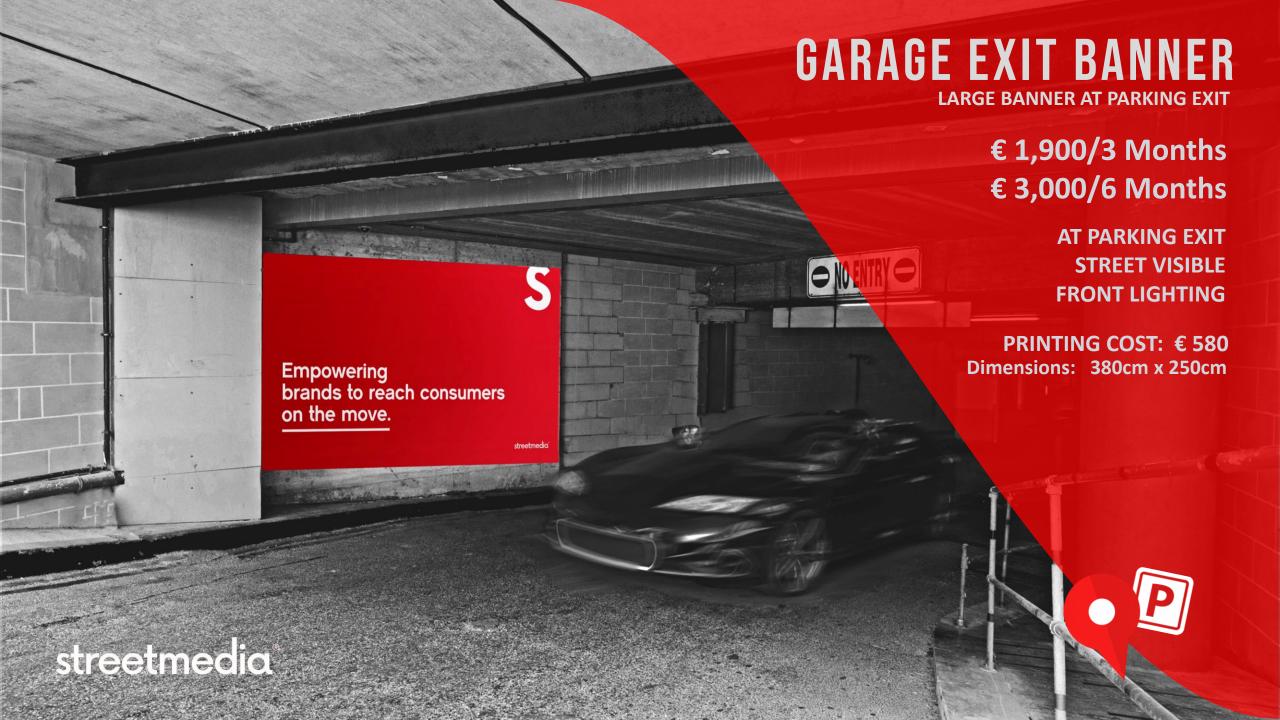

he bustling heart of St. Julian's, lies Portomaso Parking, the largest underground parking facility on the island. A central component of the expansive Portomaso development, this state-of-theart facility is intricately connected to a Business Tower, Business Centre, Hilton Hotel, Casino, various Premium Retail Outlets a Yacht Marina and a diverse range of Restaurants. Complementing this commercial hub are more than 500 Luxury Residential Properties, seamlessly integrated within the complex. With its prime location and comprehensive amenities, Portomaso Parking offers convenience, accessibility, and sophistication, catering to the needs of both visitors and residents alike.

## +50,000 VEHICLE ENTRIES MONTHLY





**CASINO** 





HILTON LUXURY HOTEL RETAIL







+500 APARTMENTS