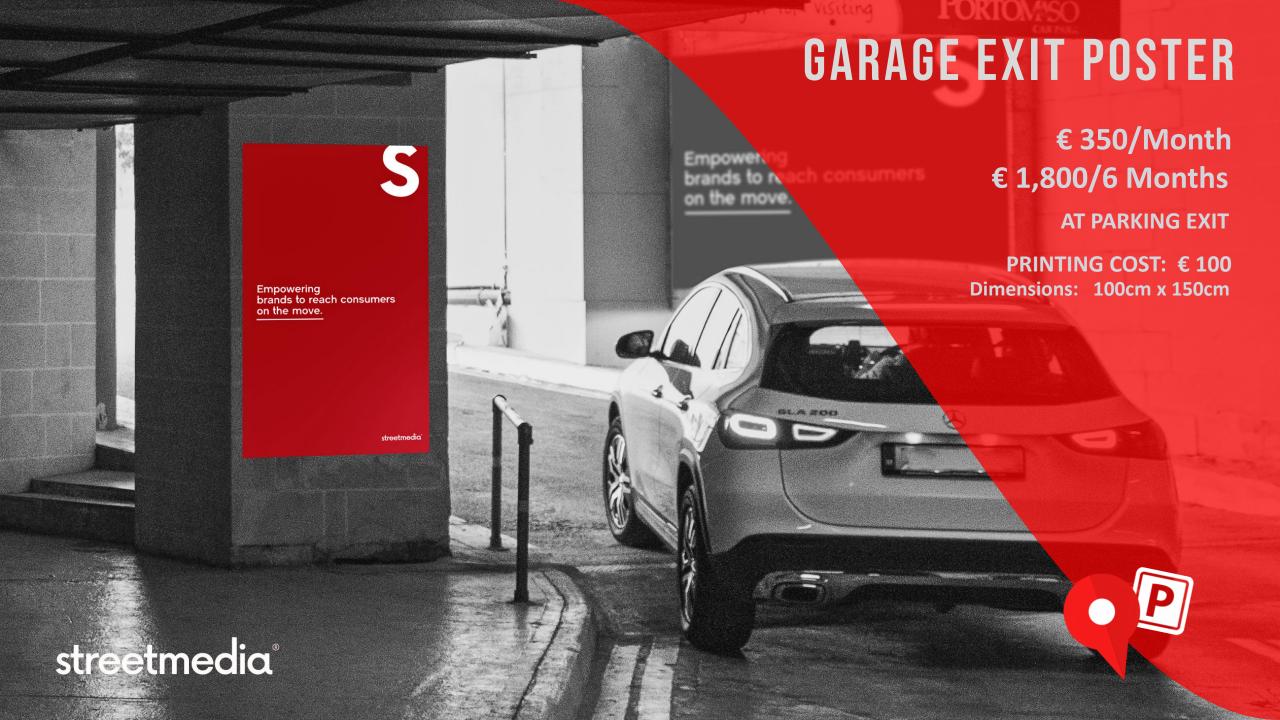

bustling heart of St. Julian's, lies Portomaso Parking, the largest underground parking facility on the island. A central component of the expansive Portomaso development, this state-of-theart facility is intricately connected to a Business Tower, Business Centre, Hilton Hotel, Casino, various Premium Retail Outlets a Yacht Marina and a diverse range of Restaurants. Complementing this commercial hub are more than 500 Luxury Residential Properties, seamlessly integrated within the complex. With its prime location and comprehensive amenities, Portomaso Parking offers convenience, accessibility, and sophistication, catering to the needs of both visitors and residents alike.

## +50,000 VEHICLE ENTRIES MONTHLY





**CASINO** 





HILTON LUXURY HOTEL RETAIL







+500 APARTMENTS